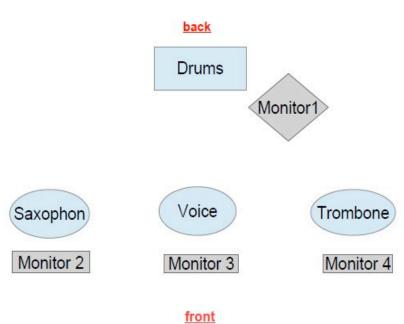

## 2. Stage Plot

Monitor 1 (stereo): Trombone 1&2, Bassclar/Sax, Monitor 2: Bassclar/Sax, Trombone 1&2

Monitor 3: Voice, Kalimba, Trombone 1&2, (Bassclar/Sax)

Monitor 4 (stereo): Trombone 1&2, Bassclar/Sax, Overhed L&R, Voice